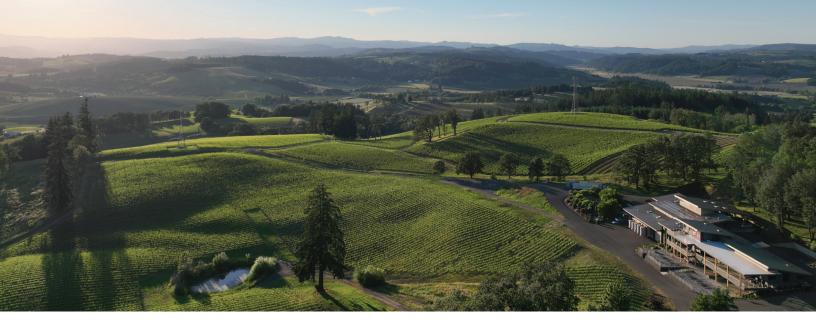

# 2017 ESTATE RIESLING DUNDEE HILLS AVA - WILLAMETTE VALLEY

Since 2009, our three acres of Riesling are harvested by hand in pursuit of producing a single bottling of age-worthy Riesling that captures the vintage's personality, while showcasing the terroir of the 'Alexana Estate Vineyard.'

The grapes are planted on a south slope in marine-sedimentary soils, behind a row of old oaks that provide afternoon shading and extended hangtime.

Dry-farmed, small-lot fermentations, native yeast and gravity flow winemaking with slight barrel fermentation and lees contact create a beautifully textured and mineral driven Oregon Riesling.

# VINEYARD

100% Alexana Estate, Dundee Hills AVA - Willamette Valley