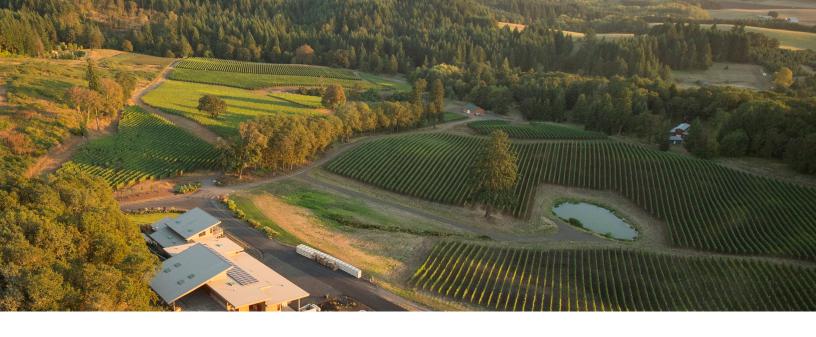

# 2019 ESTATE RIESLING DUNDEE HILLS AVA - WILLAMETTE VALLEY

Since 2009, our three acres of Riesling are harvested by hand in pursuit of producing a single bottling of age-worthy Riesling that captures the vintage's personality, while showcasing the terroir of the 'Alexana Estate Vineyard.'

The grapes are planted on a south slope in marine-sedimentary soils, behind a row of old oaks that provide afternoon shading and extended hangtime.

Dry-farmed, small-lot fermentations, native yeast and gravity flow winemaking with slight barrel fermentation and lees contact create a beautifully textured and mineral driven Oregon Riesling.

# VINEYARD

100% Alexana Estate, Dundee Hills AVA - Willamette Valley