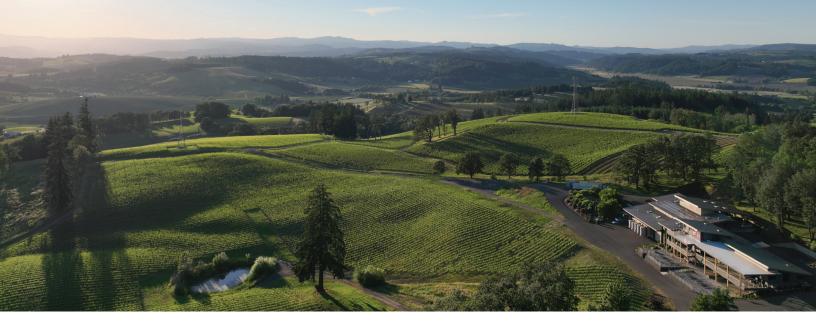

# 2019 'ESTATE RESERVE' PINOT NOIR DUNDEE HILLS - WILLAMETTE VALLEY



Our 'Estate Reserve', otherwise known as 'Black Label', is primarily composed of several different clones of Pinot Noir on our Revana Vineyard that lend their dark & earthy characteristics to the blend, giving it structure and richness with velvety texture and firm tannis.

# **VARIETIES**

**100% Pinot Noir** Clones 777, 943, 667, 114, 115, Pommard, and La Tache

### **FARMING & WINEMAKING**

LIVE Certified Salmon-Safe Dry-farmed Triple hand sorted ABV: 13.9%

# VINEYARD

**Revana Vineyard** Dundee Hills, Willamette Valley AVA

### ELEVAGE

41% New French Oak 7% Once Filled French Oak 52% Neutral French Oak 11 months barrel aged

PRESIDE Photo et MExclus RAPe: \$32