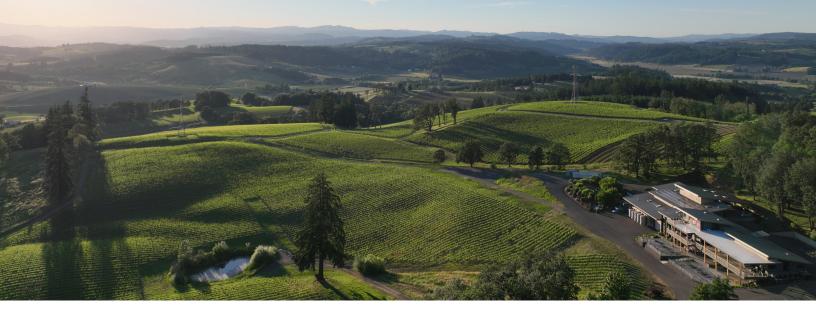

# 2020 'West Blocks' Pinot Noir dundee hills ava - willamette valley

The western blocks of our estate vineyard are west to south-west facing and are composed entirely of sedimentary soil types. This vineyard section expresses highly-structured wines noted for showcasing dark brambly fruits and minerality.

## VINEYARD

100% Revana Vineyard Dundee Hills AVA - Willamette Valley