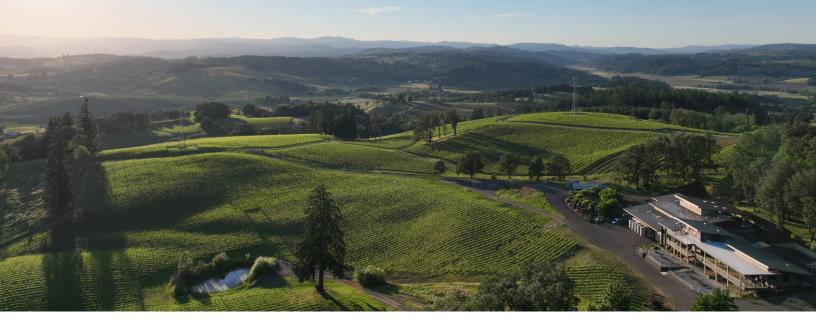

# 2021 'EAST BLOCKS' PINOT NOIR DUNDEE HILLS - WILLAMETTE VALLEY AVA

The eastern blocks of our estate vineyard are south to south-east facing and are composed entirely of volcanic soil types. This section of our vineyard expresses softly textured wines noted for showcasing red stone fruits and spiciness.

## VINEYARD

Revana Vineyard

Dundee Hills AVA - Willamette Valley