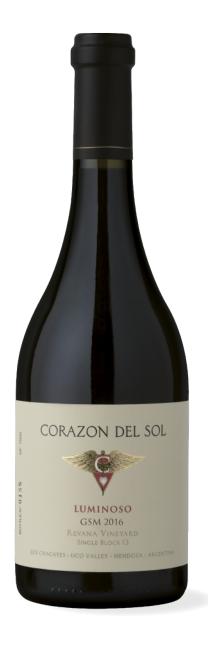

## CORAZON DEL SOL

## LUMINOSO GSM

REVANA VINEYARD SINGLE BLOCK 13

First GSM produced in Argentina. Grenache, Mourvedre and Syrah, hand picked from our vineyard block 13 and co-fermented, which gives this assemblage a unique and elegant finish.

VARIETIES | Grenache 67%, Mourvedre 19%, Syrah 14%

HARVEST | 2016

NOSE | *Aromas of red fruit, roses and leather.* 

MOUTHFEEL | Pomegranate and strawberry with a fresh acidity and a spicy note of white pepper, complex tannins with layers of elegant texture.

VINEYARDS | Bloque #13, Los Chacayes (1100m), Valle de Uco

PRODUCTION | Limited edition of 7000 numbered bottles.

AGEING | 14 months in French Oak barrels.

ALCOHOL | 13%

In 2008 we planted 0.4 ha of each variety Syrah, Mourvedre and Grenache in our block 13. From 2011 onwards we produced the First GSM ever in the history of Argentina.