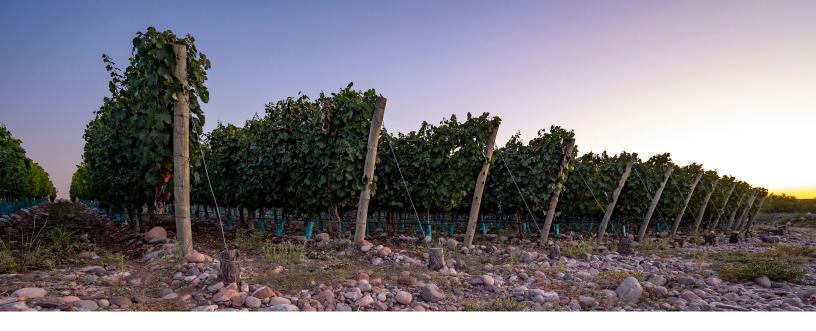

# 2019 'MAGMA' BORDEAUX BLEND los chacayes ig - uco valley

Influenced by the great wines of Right Bank Bordeaux, Magma is an etate bordeaux blend that tells the story of one of Mendoza's most exciting subzones (Los Chacayes IG). It delivers a unique high-elevation personality amplified by the intense solar exposure of our vineyard site.

In 2008, we planted classic bordeaux varieties in our 17-acre estate on a field covered with volcanic rocks that had tumbled down the Andes Mountains from earthquakes and snow-melt for millennia. The vines are meticulously tended by hand and farmed with sustainable and organic practices.

## VINEYARDS

77% Corazon del Sol Estate 33% TVOM- Los Chacayes IG, Uco Valley