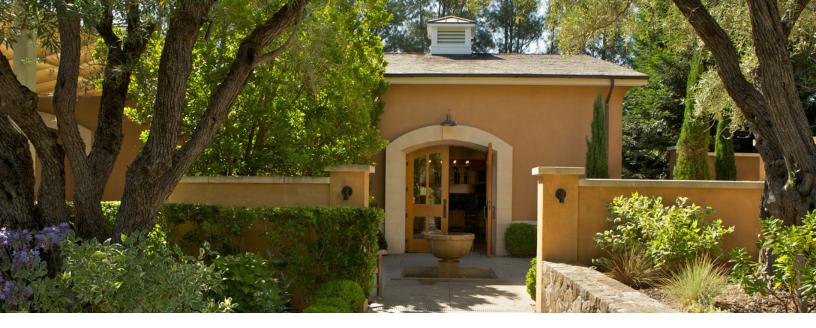

# 2016 Revana Rutherford 'Ithaca Vineyard' Cabernet Sauvignon Rutherford ava - Napa Valley

A mixture of gravelly, sandy, and loamy soils combined with the extended sunlight from being located at the widest point in the valley delivers flavors of steeped red and dark fruit framed by silky tannins.

Planted in the heart of Rutherford at the widest point of the Napa Valley, Ithaca Vineyard benefits from abundant sunshine and a rich mixture of gravelly and sandy soils. The underlying sandstone base is ideal for California Cabernet Sauvignon which delivers a rare consistency of berry ripeness, color, and flavor.